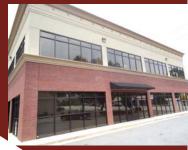

## BANK OWNED BUILDING FOR SALE

Ideal for Medical, HQ, Corporate Training or Non-Profit

1924 Piedmont Rd NE, Atlanta, GA 30324

20,870 RSF ON 0.8 ACRES **REDUCED PRICE: \$2,690,000** 

- Built in 2009
- Strategically Located Between Buckhead and Midtown - Seconds to I-85
- Easy Accessibility Via Existing Curb Cuts on Piedmont Road and Piedmont Circle
- **Building Signage Available**
- Class A Office Finishes
- Elevator / Handicap Accessible
- Variety of Office or Retail Uses
- Attractive Bank Financing Available
- Traffic Count: 20,200 VPD