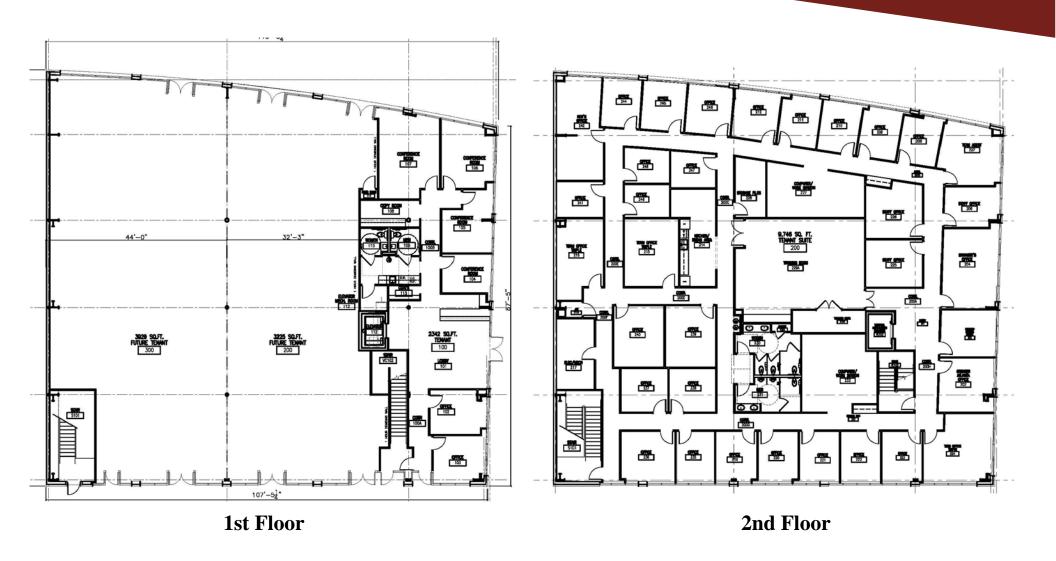

## BANK OWNED BUILDING FOR SALE

Ideal for Medical, HQ, Corporate Training or Non-Profit











1924 Piedmont Rd NE, Atlanta, GA 30324

20,870 RSF ON 0.8 ACRES **REDUCED PRICE: \$2,690,000** 

- Built in 2009
- Strategically Located Between Buckhead and Midtown - Seconds to I-85
- Easy Accessibility Via Existing Curb Cuts on Piedmont Road and Piedmont Circle
- **Building Signage Available**
- Class A Office Finishes
- Elevator / Handicap Accessible
- Variety of Office or Retail Uses
- Attractive Bank Financing Available
- Traffic Count: 20,200 VPD

LINDBERGH DE

Eric W. Carlton, LEED, A.P. 404.869.2604 eric@joelandgranot.com

Alan Joel, CCIM 404.869.2602 alan@joelandgranot.com

For complete details, please visit: www.joelandgranot.com



## 1924 Piedmont Road Floor Plan