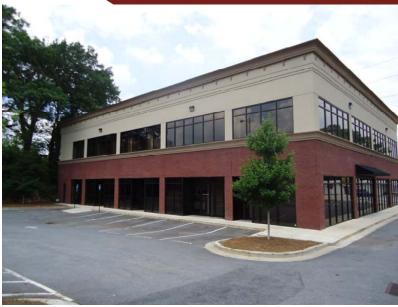

## BANK OWNED BUILDING FOR SALE

Ideal for Medical, HQ, Corporate Training or Non-Profit

1924 Piedmont Rd NE, Atlanta, GA 30324

20,870 RSF ON 0.8 ACRES **REDUCED PRICE: \$2,690,000** 

- Built in 2009
- Strategically Located Between Buckhead and Midtown - Seconds to I-85
- Easy Accessibility Via Existing Curb Cuts on Piedmont Road and Piedmont Circle
- **Building Signage Available**
- Class A Office Finishes
- Elevator / Handicap Accessible
- Variety of Office or Retail Uses
- Attractive Bank Financing Available
- Traffic Count: 20,200 VPD